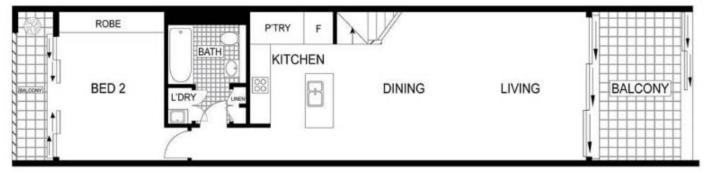

## 2408/98 Joynton Avenue Zetland NSW

This executive two bedroom residence boasts generous open plan interiors spanning over two levels that are flooded with natural light.

This modern parkside residence is desirably set back from the main road, whilst being in the centre of Sydney's newest foodie hotspot with vibrant local cafes, bars & eateries, East Village Shopping Centre, a vast selection of lush parklands including adjacent Tote Park, Green Square Library with just a short stroll to Green Square Train Station & plenty of regular bus services.

Bright open plan living space flows out onto the large covered entertainer's terrace with leafy area outlooks & westerly aspect

Sleek gourmet gas kitchen features Smeg appliances, mirrored splashback, stone benchtops with large island

## LEVEL THREE

**LEVEL FOUR** 

2)

lans shown are for presentation purposes only and are not part of any legal document or fills. They are subject to errors, omissions, inaccuracies and should not be used as a sole and accurate reference interested perfess should make their own inquiriessing independent sources.