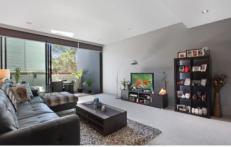

Bright open plan living space flows out onto the large covered entertainer's terrace with leafy area outlooks & westerly aspect

Sleek gourmet gas kitchen features Smeg appliances, mirrored splashback, stone benchtops with large island