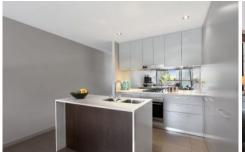

Bright open plan living space flows out onto the large covered entertainer's terrace with leafy area outlooks & westerly aspect

Sleek gourmet gas kitchen features Smeg appliances, mirrored splashback, stone benchtops with large island