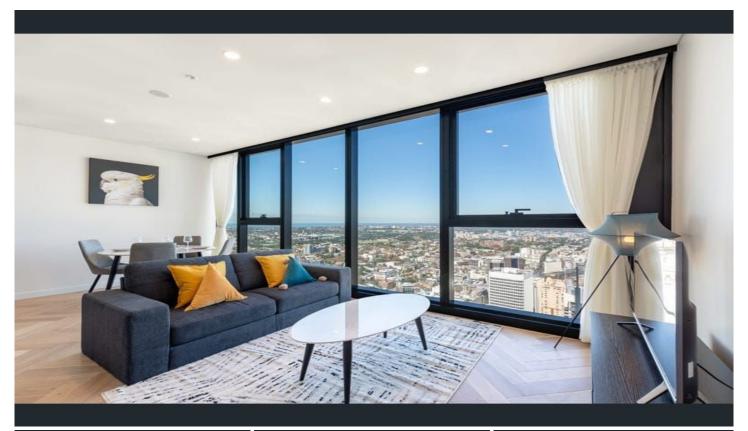

## 5706/115-117 Bathurst Street Sydney NSW

Luxurious 2 bedroom apartment in the highly acclaimed Greenland Centre.

Situated in the Heart of Sydney's CBD with all your desired daily necessities and entertainment in the surrounding, offering the finest modern luxury living you'd ever imagine. Enjoy the jaw-dropping views from inside your home, to the exclusive resident-only private outdoor heated pool, and a myriad of restaurants and cafes at your doorstep and swift access to public transport.

## Attributes We Love:

- Stone bench kitchen equipped with Miele appliances and integrated fridge
- Built in laundry with ample storage space with washing machine & dryer included

2 🔼 2 🖳

**View**: https://www.onlinerealestateagents.com.au/lease/ nsw/sydney-city/sydney/residential/apartment/79 74753