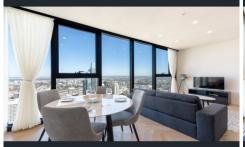

## 5706/115-117 Bathurst Street Sydney NSW

Luxurious 2 bedroom apartment in the highly acclaimed Greenland Centre.

Situated in the Heart of Sydney's CBD with all your desired daily necessities and entertainment in the surrounding, offering the finest modern luxury living you'd ever imagine. Enjoy the jaw-dropping views from inside your home, to the exclusive resident-only private outdoor heated pool, and a myriad of restaurants and cafes at your doorstep and swift access to public transport.

## Attributes We Love:

- Stone bench kitchen equipped with Miele appliances and integrated fridge
- Built in laundry with ample storage space with washing machine & dryer included

2 🔼 2 🖳

**View**: https://www.onlinerealestateagents.com.au/lease/ nsw/sydney-city/sydney/residential/apartment/79 74753