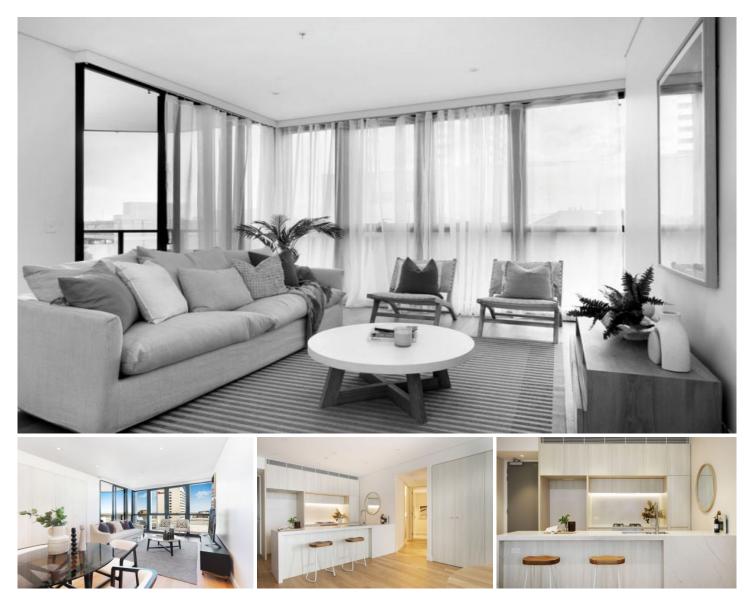

## 402/552-568 Oxford Street Bondi Junction NSW

Capturing spectacular city skyline and harbour bridge views (never to be built out) from its prized setting, this contemporary executive-style apartment provides an outstanding lifestyle sanctuary in the acclaimed `Archibald' complex.

Curated to maximise space and natural light, it features a clever design with a sleek open plan living/dining area plus a gourmet kitchen equipped with quality stainless steel gas appliances.

Accommodation consists of two well-proportioned bedrooms, both of which are appointed with built-in wardrobes. The master features a chic ensuite, while both bedrooms open to a sun bathed terrace with captivating outlooks.