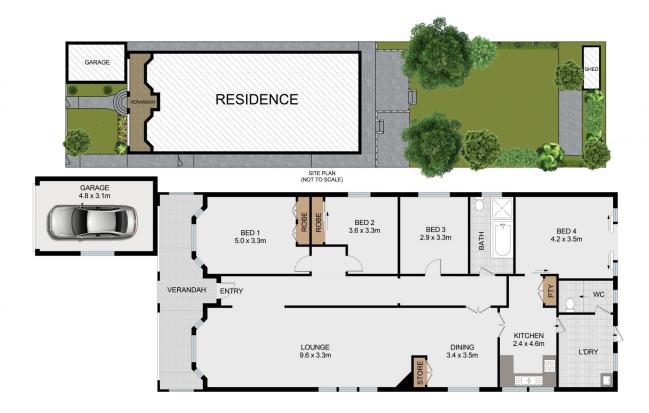

## 18 Bradley Avenue Bellevue Hill NSW

A superb offering for Bellevue Hill buyers, this spacious single-level residence delivers the perfect blend of location, size and potential. The classic brick home sits on a large 462sqm landholding and holds lots of appeal with its generous interiors, a deep grassed garden and prime position in one of the suburb's most sought-after neighbourhoods.

Although the property is presented in comfortable order and ready for immediate occupation, there is exciting scope for an update, redesign or complete rebuild (STCA) to make the most of its premium address. Spacious and bright homes on generously sized blocks of land in this popular street are highly prized, and this great-looking residence will bring fantastic rewards for those wishing to make the most of its exceptional setting that's within a short distance to the area's elite schools, harbour beaches and shopping

4 🚐 1 🚔 1 🗬

**Price** : \$ 7,950,000 **Land Size** : 462 sqm

View : https://www.onlinerealestateagents.com.au/

sale/nsw/eastern-suburbs/bellevue-hill/resid

ential/house/7960394

Majid Mokhtari 0400657657

Joseph Raskin 0474 336 736