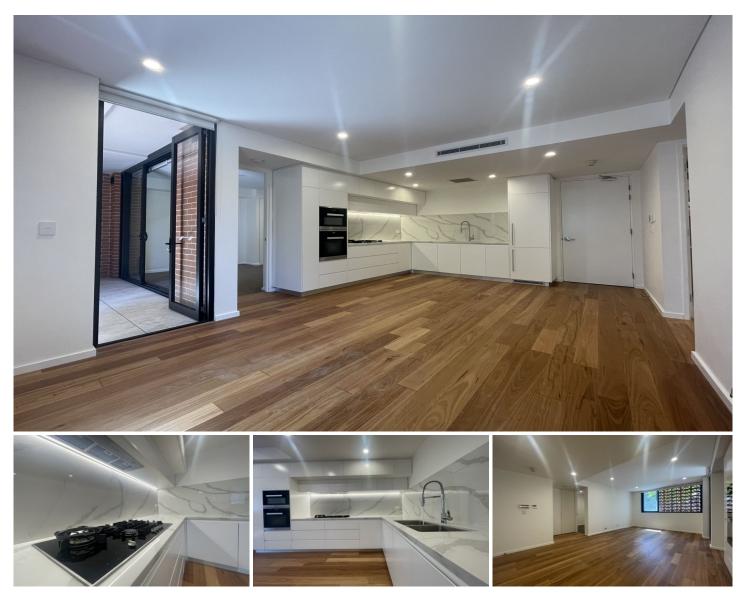

- Elegant open plan layout with Blackbutt floorboards

- Floor to ceiling glass doors flow ground level balcony/courtyard

- 40mm Caesarstone gourmet kitchen with Miele appliances

- Integrated fridge, dishwasher + microwave, ergonomic oven

- Limestone bathrooms with quality Parisi hardware
- Internal laundry, abundant storage

View : https://www.onlinerealestateagents.com.au/lease/ nsw/eastern-suburbs/alexandria/residential/apart ment/7959398