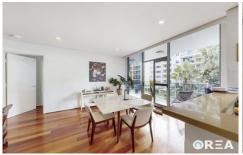

## Apartment Highlights:

- 2 generously sized bedrooms featuring built-in robes
- Master bedroom with an ensuite bathroom
- A contemporary, open-plan layout promoting seamless living spaces
- A well-appointed kitchen with stone bench tops and top-of-the-line European appliances
- Internal laundry equipped with a dryer
- Security intercom system and controlled building access