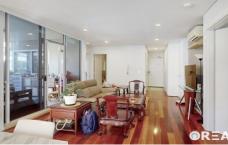

## Apartment Highlights:

- 2 generously sized bedrooms featuring built-in robes
- Master bedroom with an ensuite bathroom
- A contemporary, open-plan layout promoting seamless living spaces
- A well-appointed kitchen with stone bench tops and top-of-the-line European appliances
- Internal laundry equipped with a dryer
- Security intercom system and controlled building access