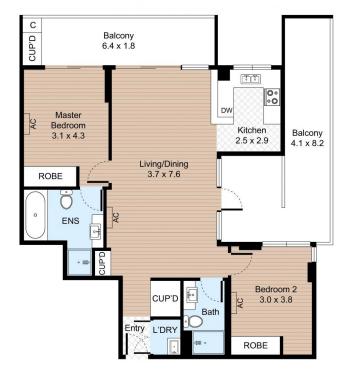

## Unit 535, 2 Stedman Street, Rosebery

Internal: 84m<sup>2</sup>

External: 33m<sup>2</sup>

Car Space
(Not In Position)

FLOOR PLAN

CAR SPACE

All information contained herein is gathered by Little Hinges.
Whilst the scanning technology is highly reliable,
we cannot guarantee its accuracy and interested parties
should rely on their own enquiries.