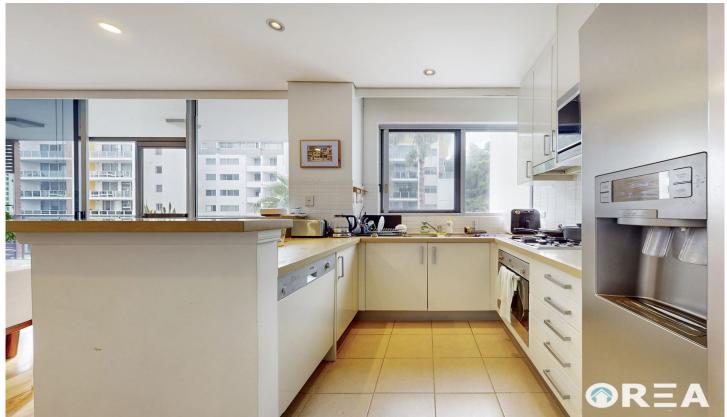

## Apartment Highlights:

- 2 generously sized bedrooms featuring built-in robes
- Master bedroom with an ensuite bathroom
- A contemporary, open-plan layout promoting seamless living spaces
- A well-appointed kitchen with stone bench tops and top-of-the-line European appliances
- Internal laundry equipped with a dryer
- Security intercom system and controlled building access