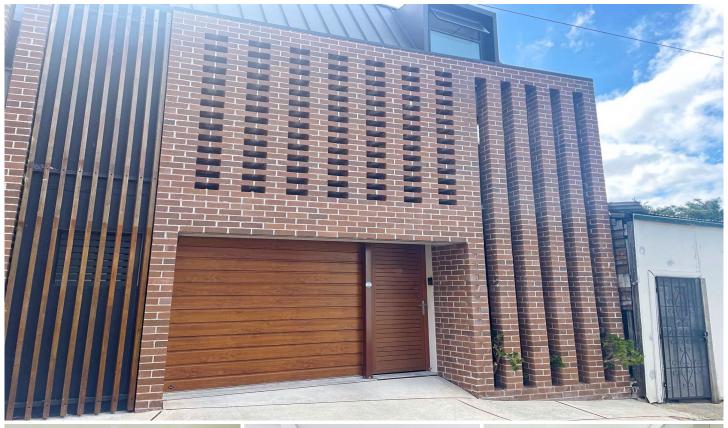

## 15A Queen Street Beaconsfield NSW

Considered design, beautifully appointed interiors and a tucked away setting in a quiet leafy street unite in this superb modern terrace. Spilling across two substantial levels, it impresses with its sleek contemporary style and quality finishes. The home includes dual living zones, rear lane access to its lock up parking. It boasts family sized proportions and offers an exceptional easy care cosmopolitan lifestyle with no strata fees, surrounded by popular dining hotspots and beautiful parks and an easy stroll to the burgeoning Green Square Precinct with its day-to-day shopping, bus services and rail.

- \* High-side from the street, timber floors and high ceilings
- \* Luxury stone topped Westinghouse kitchen appliances with a gas cooktop
- \* Easy rear lane access single lock up car space
- \* All bedrooms with built-in robes