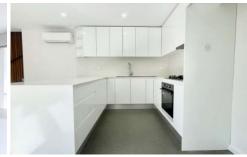

- \* High-side from the street, timber floors and high ceilings
- \* Luxury stone topped Westinghouse kitchen appliances with a gas cooktop
- \* Easy rear lane access single lock up car space
- \* All bedrooms with built-in robes