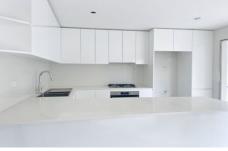

- \* High-side from the street, timber floors and high ceilings
- \* Luxury stone topped Westinghouse kitchen appliances with a gas cooktop
- \* Easy rear lane access single lock up car space
- \* All bedrooms with built-in robes