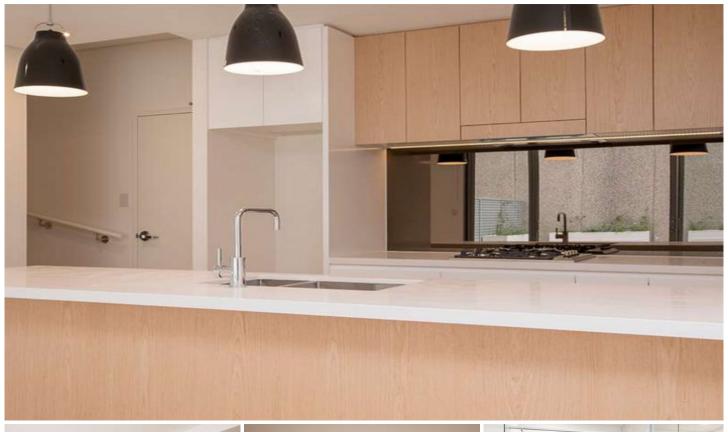

## 303/23-25 Rosebery Avenue Rosebery NSW

This near new tri-level terrace style apartment welcomes light and air, bringing the outdoors in with floor to ceiling windows and sliding doors with a private courtyard. Entertain with ease with large open plan living areas flowing from the state of the art kitchens to comfortable dining and lounge space. A neutral colour scheme throughout with timber flooring to living areas. All bedrooms have mirrored built-in robes. Sleek Smeg appliances in the and . including dishwasher kitchens. Ceasarstone benchtops. Internal laundry and ducted air-conditioning. 1 x Security car space with internal access into the property, and additional storage located within the property. A short stroll to recreational parks, cafes, restaurants and Green Square Station as well as CBD buses.