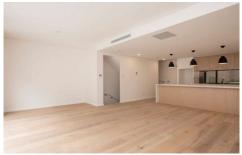

## 303/23-25 Rosebery Avenue Rosebery NSW

This near new tri-level terrace style apartment welcomes light and air, bringing the outdoors in with floor to ceiling windows and sliding doors with a private courtyard. Entertain with ease with large open plan living areas flowing from the state of the art kitchens to comfortable dining and lounge space. A neutral colour scheme throughout with timber flooring to living areas. All bedrooms have mirrored built-in robes. Sleek Smeg appliances in the and . including dishwasher kitchens. Ceasarstone benchtops. Internal laundry and ducted air-conditioning. 1 x Security car space with internal access into the property, and additional storage located within the property. A short stroll to recreational parks, cafes, restaurants and Green Square Station as well as CBD buses.