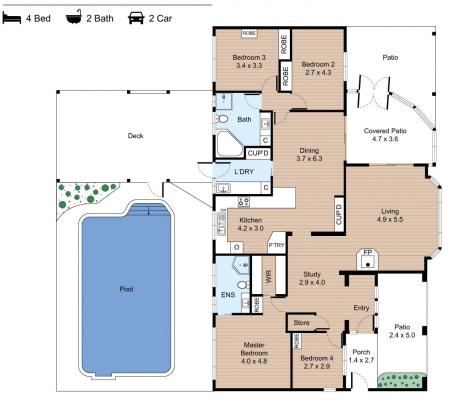

## 8 Cotswold Avenue, Castle Hill

FLOOR PLAN

Internal : 161m<sup>2</sup> External : 34m<sup>2</sup>

All information contained herein is gathered by Little Hinges. Whilst the scanning technology is highly reliable, we cannot guarantee its accuracy and interested parties should rely on their own enquiries.