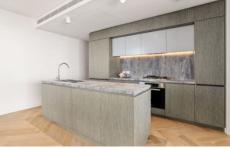

## Level 69/6902/117 Bathurst Street Sydney NSW

This two-bedroom sanctuary occupies a coveted corner position and offers an excellent layout with a foyer entry, hallway, and separate open-plan living and dining areas. The full marble kitchen is equipped with top-of-the-line gas Miele appliances and an island. Both double-sized bedrooms come with built-ins and access to a balcony, with the Master featuring a full ensuite with a standalone tub and rain shower. Additional highlights include Herringbone floorboards, high ceilings, ducted air-conditioning, a large internal laundry, and ample built-in storage.