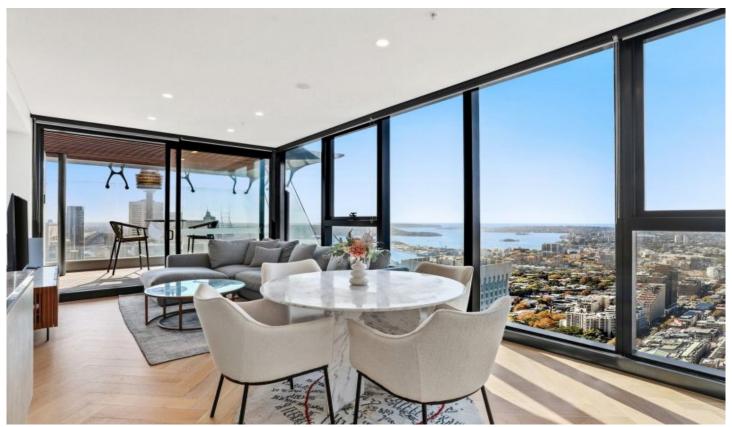

## Level 69/6902/117 Bathurst Street Sydney NSW

This two-bedroom sanctuary occupies a coveted corner position and offers an excellent layout with a foyer entry, hallway, and separate open-plan living and dining areas. The full marble kitchen is equipped with top-of-the-line gas Miele appliances and an island. Both double-sized bedrooms come with built-ins and access to a balcony, with the Master featuring a full ensuite with a standalone tub and rain shower. Additional highlights include Herringbone floorboards, high ceilings, ducted air-conditioning, a large internal laundry, and ample built-in storage.

The residence is adorned with premium finishes and fixtures, with no expense spared in creating a luxurious atmosphere. The glass-framed open-plan living and dining area opens to a covered alfresco entertainers' deck, providing a seamless indoor-outdoor experience.