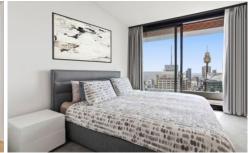

## Level 69/6902/117 Bathurst Street Sydney NSW

This two-bedroom sanctuary occupies a coveted corner position and offers an excellent layout with a foyer entry, hallway, and separate open-plan living and dining areas. The full marble kitchen is equipped with top-of-the-line gas Miele appliances and an island. Both double-sized bedrooms come with built-ins and access to a balcony, with the Master featuring a full ensuite with a standalone tub and rain shower. Additional highlights include Herringbone floorboards, high ceilings, ducted air-conditioning, a large internal laundry, and ample built-in storage.