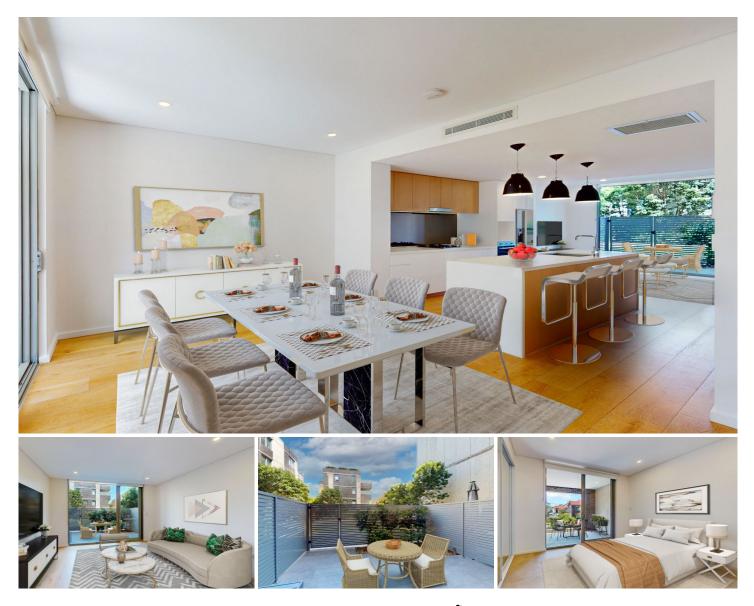

## 103/23 Rosebery Avenue Rosebery NSW

Welcome to modern elegance redefined! This stunning 2-bedroom townhouse-style apartment, with direct access to Rosebery Ave, is designed to offer unparalleled style and comfort. Beyond the contemporary facade, this residence boasts a range of exceptional features.

Key Features:

1. Two Bathrooms for Ultimate Convenience:

- Enjoy the luxury of two state-of-the-art bathrooms, ensuring both functionality and comfort for residents.

2. Direct Access to Storage and Basement for Extra Convenience:

- This property goes above and beyond by providing direct access to storage and the basement, offering ample space for your belongings.