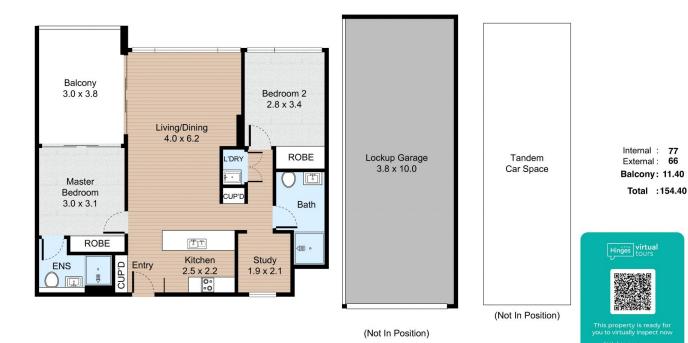

## Unit 2508, 2 Mentmore Avenue, Rosebery

FLOOR PLAN LOCKUP GARAGE TANDEM CAR SPACE

All information contained herein is gathered by Little Hinges. Whilst the scanning technology is highly reliable, we cannot guarantee its accuracy and interested parties should rely on their own enquiries.