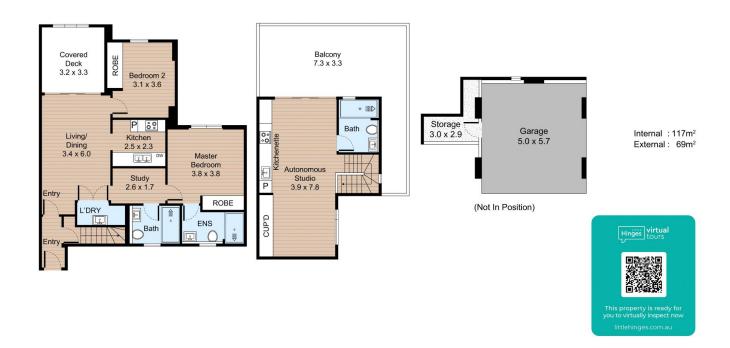

Situated on the top floor of a secure building, this split-level apartment introduces a unique design with dual access, creating an ambiance of exclusivity and privacy. The flexible floor plan caters to diverse lifestyle preferences, providing abundant space for personalized living arrangements.

## Unit 31, 755-759 Botany Road, Rosebery

**AUTONOMOUS STUDIO** 

FLOOR PLAN

All information contained herein is gathered by Little Hinges. Whilst the scanning technology is highly reliable, we cannot guarantee its accuracy and interested parties should rely on their own enquiries.

GARAGE/STORAGE