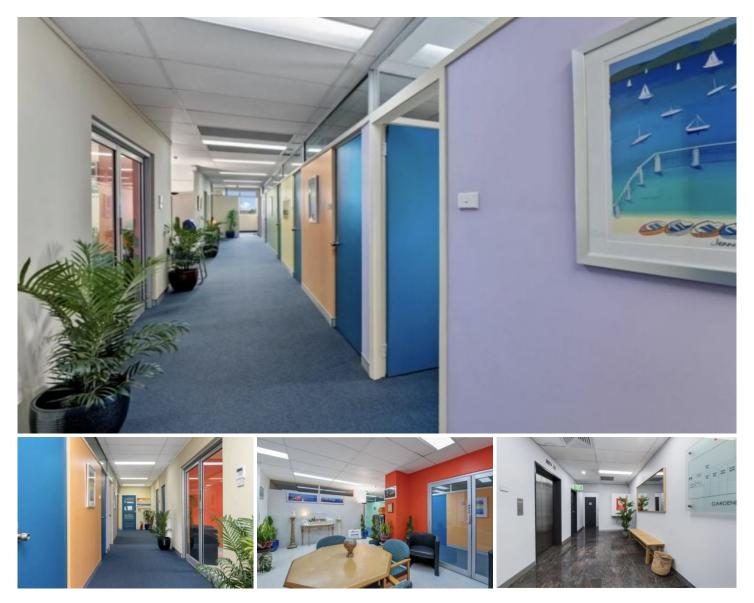

## 308/414-416 Gardeners Road Rosebery NSW

Strategically positioned on the third floor, this expansive office suite offers a versatile layout with various partitioned rooms, allowing for easy customization to suit your specific requirements. Located within walking distance from The Cannery on Morley Avenue and Dunning Avenue in Rosebery, a burgeoning corporate hub, this office space boasts convenience and accessibility.

Situated on the third floor with a pleasant south-west-facing aspect, the suite features high ceilings, abundant natural light, and is meticulously maintained. The location is ideal, surrounded by key amenities such as public transport, Mascot Trains and Bus Stop at the doorstep, Officeworks, Eastlakes Shopping Centre, childcare facilities, and a range of cafes and shops.