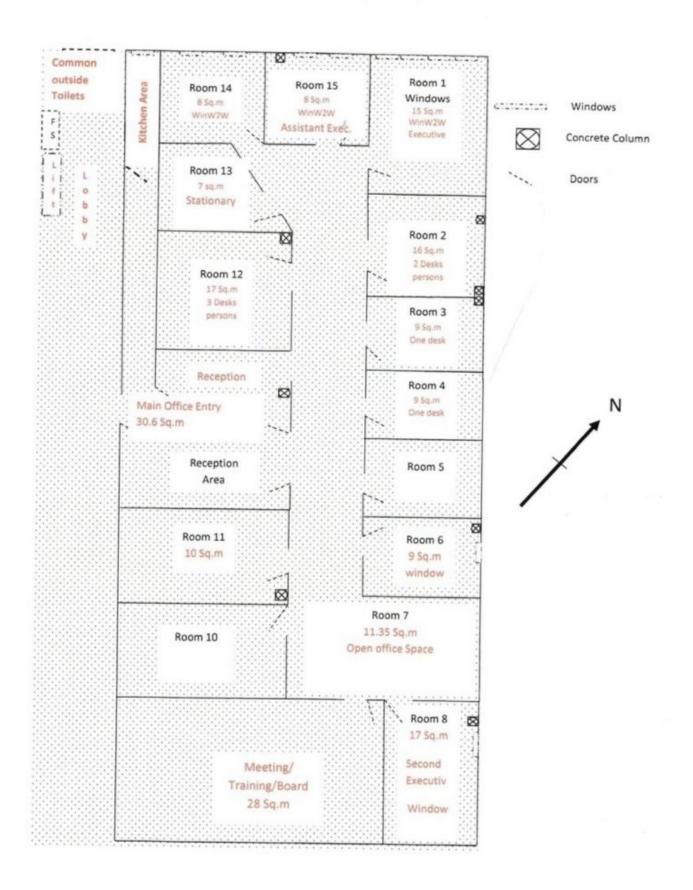

## Price Building Size : 266 sqm

: MUST BE SOLD!

View

: https://www.onlinerealestateagents.com. au/sale/nsw/eastern-suburbs/rosebery/c ommercial/offices/7835387

Majid Mokhtari 0400657657

Noteworthy features include: