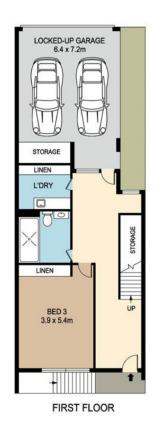

## **4B Wolseley Grove Zetland NSW**

Welcome to urban sophistication in this north-facing 3-bedroom, 3.5-bathroom terrace, centrally located in Zetland. Embrace the abundant natural light and warmth as the residence basks in a sunlit northern exposure. The spacious interior, adorned with modern finishes, provides a massive internal size, ensuring a comfortable and stylish living experience. The thoughtful design extends to ample storage solutions, enhancing the practicality and functionality of this premier home. With a double lock-up garage and a prime location, this residence encapsulates contemporary living at its finest.