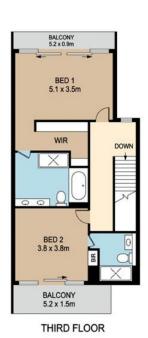

## **4B Wolseley Grove Zetland NSW**

Welcome to urban sophistication in this north-facing 3-bedroom, 3.5-bathroom terrace, centrally located in Zetland. Embrace the abundant natural light and warmth as the residence basks in a sunlit northern exposure. The spacious interior, adorned with modern finishes, provides a massive internal size, ensuring a comfortable and stylish living experience. The thoughtful design extends to ample storage solutions, enhancing the practicality and functionality of this premier home. With a double lock-up garage and a prime location, this residence encapsulates contemporary living at its finest.