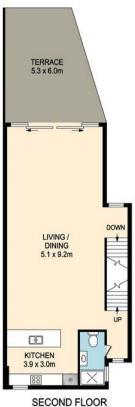

## **4B Wolseley Grove Zetland NSW**

Welcome to urban sophistication in this north-facing 3-bedroom, 3.5-bathroom terrace, centrally located in Zetland. Embrace the abundant natural light and warmth as the residence basks in a sunlit northern exposure. The spacious interior, adorned with modern finishes, provides a massive internal size, ensuring a comfortable and stylish living experience. The thoughtful design extends to ample storage solutions, enhancing the practicality and functionality of this premier home. With a double lock-up garage and a prime location, this residence encapsulates contemporary living at its finest.