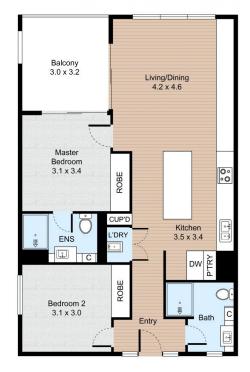

## Unit 212, 810 Elizabeth Street, Waterloo

2 Bed 2 Bath

🚘 1 Car

(Not In Position)

FLOOR PLAN

CAR SPACE

All information contained herein is gathered by Little Hinges. Whilst the scanning technology is highly reliable, we cannot guarantee its accuracy and interested parties should rely on their own enquiries.