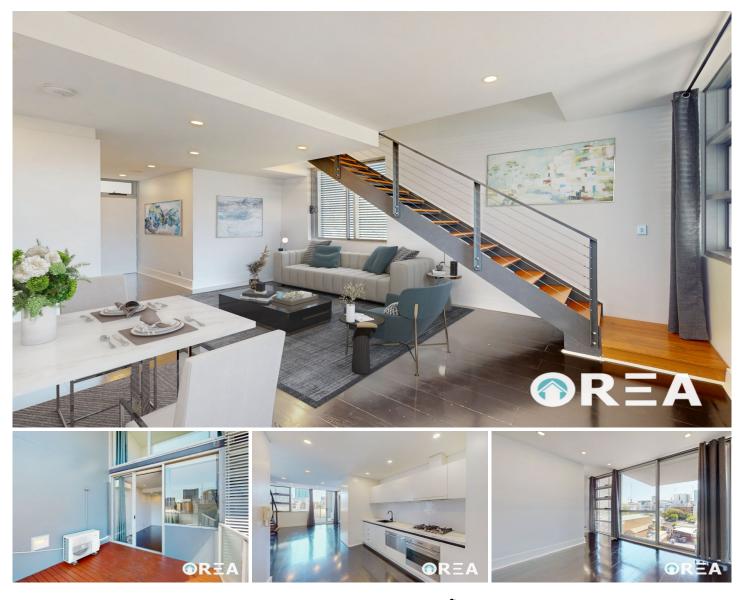

## 18/29-37 Epsom Road Rosebery NSW

Positioned on a corner of the third level, this security apartment boasts an elevated perspective with panoramic views from all sides, delivering an exquisite blend of natural light, seamless indoor-outdoor living, and distinctive architectural elegance that sets it apart within the complex. Spanning two levels, its interiors are thoughtfully designed for contemporary, stylish living, relaxation, and entertainment in a rapidly evolving neighborhood that continues to flourish.

- Effortless flow from the streamlined living and dining areas to the sun-drenched balcony

- A well-appointed Smeg gas kitchen featuring sleek stone countertops and a convenient dish drawer

- The primary bedroom boasts a built-in wardrobe and floor-to-ceiling glass windows, providing abundant natural light

View : https://www.onlinerealestateagents.com.au/sale/n sw/eastern-suburbs/rosebery/residential/apartme nt/7735752

Majid Mokhtari 0400657657

Mahsa Abedi 0474 336 736

Unit 18, 29-37 Epsom Road, Rosebery

2 Bed 🚽 1 Bath