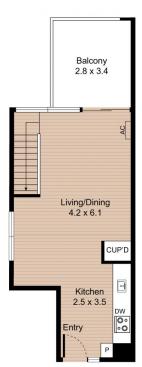

THIRD FLOOR

FOURTH FLOOR

All information contained herein is gathered by Little Hinges. Whilst the scanning technology is highly reliable, we cannot guarantee its accuracy and interested parties should rely on their own enquiries.

Internal : 64m<sup>2</sup>

External: 13m<sup>2</sup>