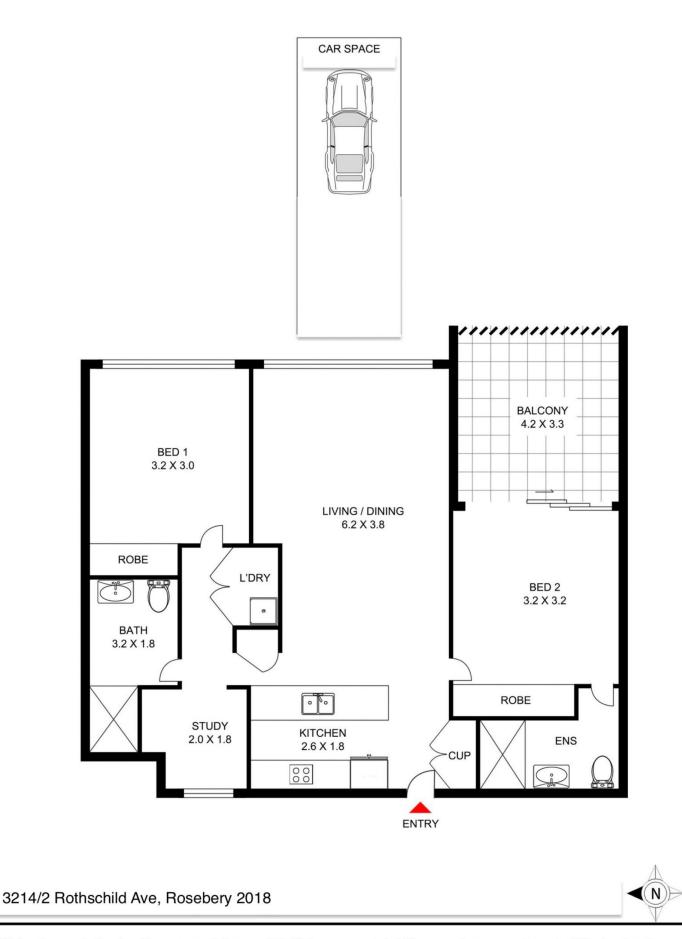

## 3214/2 Rothschild Avenue Rosebery NSW

Indulge in opulent living within this exquisite modern two-bedroom apartment, complete with an adjoining study and an expansive private balcony. Thoughtfully crafted, it showcases a contemporary design that seamlessly blends an open living and dining layout. Merely moments away from the convenience of Green Square, this apartment is tailored for those in pursuit of both elegance and ease, all within a single exceptional space. The rising popularity of Rosebery can be attributed to its strategic locale and the ongoing urban revitalization.

Mahsa Abedi 0474 336 736

All information presented is gathered from sources we believe are reliable. We have no reason to doubt it's accuracy. however. cannot guarantee it. The plans shown here are for presentation purposes & are not part of any legal document or title and & are subject to errors. omissions & inaccuracies and should not be used as sole reference. All