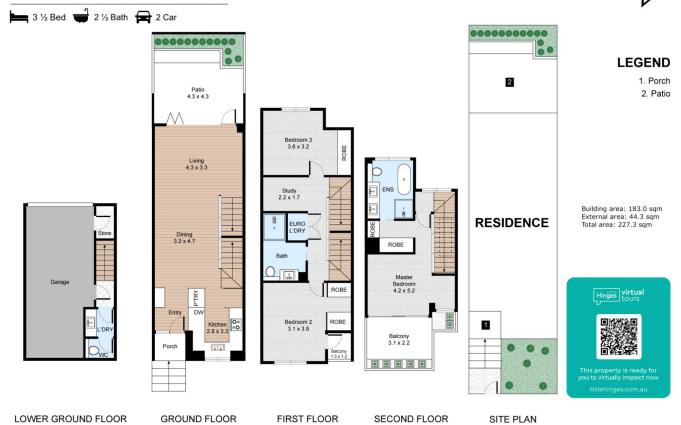

## 3 🛤 2 🚔 2 🚘

Building Size : 227.3 sqm

View

: https://www.onlinerealestateagents.com. au/sale/nsw/eastern-suburbs/rosebery/r esidential/townhouse/7656552

Majid Mokhtari 0400657657

## 68A Dunning Avenue, Rosebery

All information contained herein is gathered by Little Hinges. Whilst the scanning technology is highly reliable, we cannot guarantee its accuracy and interested parties should rely on their own enquiries.