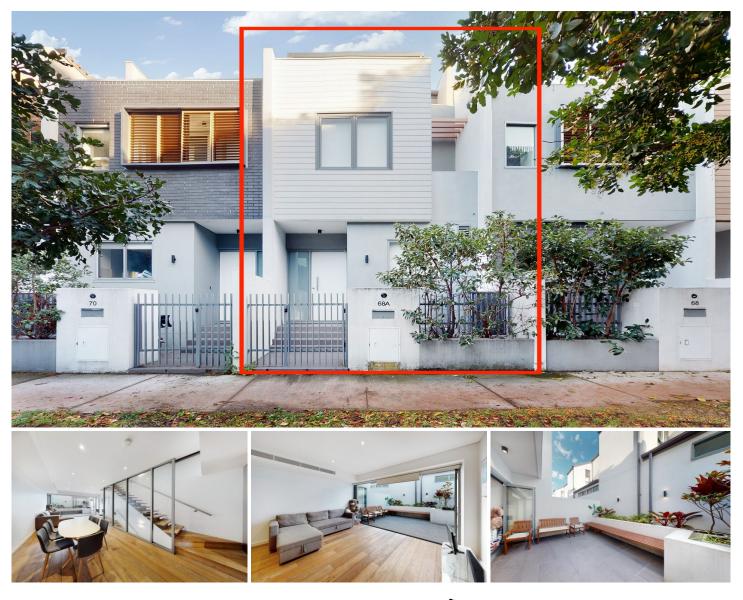

## 68A Dunning Ave Rosebery NSW

This exquisite four-level terrace residence is situated within the exclusive 'Trinity Terraces', an exceptional Torrens Title development nestled in the highly desirable suburb of Rosebery. Abundant natural light bathes the property from East to West, enhancing its allure, while the main bedroom boasts elevated ceilings and tall windows, adding a touch of grandeur.

The open-plan design creates a seamless flow, making it ideal for both family gatherings and hosting guests. The stylish kitchen becomes a culinary haven, and the living area extends gracefully to the courtyard, providing ample space for children to play. For those seeking a peaceful sanctuary after a busy day, the separate bedrooms offer tranquility, complemented by a dedicated study for efficient work-at-home arrangements.

## 3 🛤 2 🚔 2 🚘

Building Size : 227.3 sqm

View

: https://www.onlinerealestateagents.com. au/sale/nsw/eastern-suburbs/rosebery/r esidential/townhouse/7656552

Majid Mokhtari 0400657657