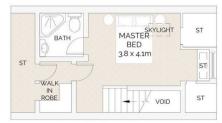

## 131 Sutherland Street, Paddington

SITE PLAN (NOT TO SCALE)

FIRST FLOOR

**GROUND FLOOR** 

Scale in metres. Indicative only. Dimensions are approximate. All information contained herein is gathered from sources we believe to be reliable. However we cannot guarantee its accuracy and interested persons should rely on their own enquiries.