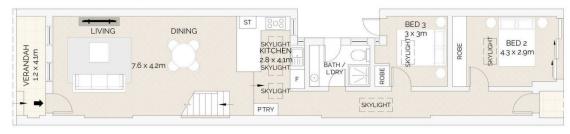

## 131 Sutherland Street, Paddington

SITE PLAN (NOT TO SCALE)

FIRST FLOOR

**GROUND FLOOR** 

Scale in metres. Indicative only. Dimensions are approximate. All information contained herein is gathered from sources we believe to be reliable. However we cannot guarantee its accuracy and interested persons should rely on their own enquiries.