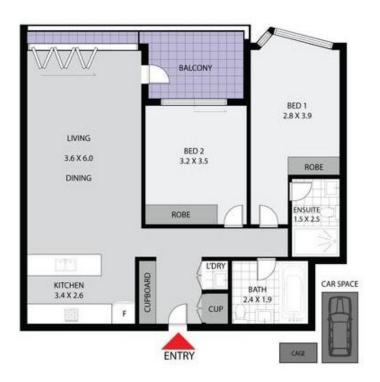

## 902/107 Dalmeny Avenue Rosebery NSW

Experience the epitome of inner city living in this exquisite, brand new two-bedroom apartment. Boasting a well-thought-out layout and stylish interiors, this sun-drenched residence offers a contemporary ambiance. Enjoy the convenience of a vibrant urban village lifestyle, with trendy cafes, renowned eateries, and fashion outlets just a stone's throw away.

Key Features:

Spacious and open floor plan, with distinct lounge and dining areas

Covered terrace, perfect for year-round enjoyment

Sleek and bright modern kitchen, complete with breakfast bar and dishwasher

Two inviting bedrooms, filled with natural light; master bedroom includes an ensuite and balcony

Expansive and modern rooftop garden, providing stunning city views

2 🔄 2 🔓 1 😭

**View :** https://www.onlinerealestateagents.com.au/lease/ nsw/eastern-suburbs/rosebery/residential/apartm ent/7624653