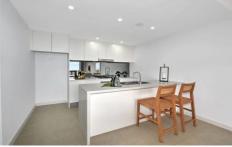

Key Features:

Spacious and open floor plan, with distinct lounge and dining areas

Covered terrace, perfect for year-round enjoyment

Sleek and bright modern kitchen, complete with breakfast bar and dishwasher