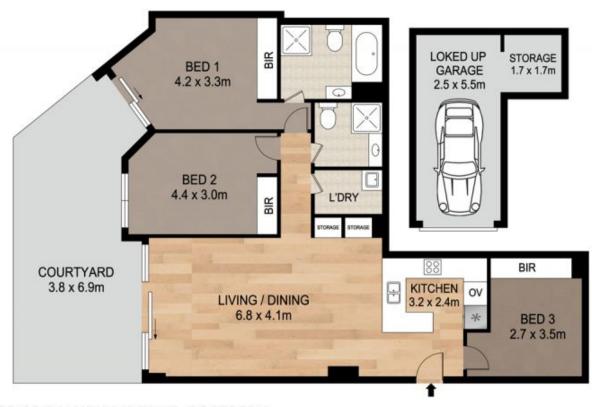

631/83-93 DALMENY AVENUE, ROSEBERY

@NLINE

DISCLAIMER: PLANS SHOWN ARE FOR MARKETING PURPOSES ONLY, ALL DIMENSIONS ARE APPROXIMATE AND NOT TO SCALE. THEY ARE SUBJECT TO ERRORS AND INACCURACIES AND NO LIABILITY WILL BE ACCEPTED. INTERESTED PARTIES SHOULD MAKE THEIR OWN INQUIRES.