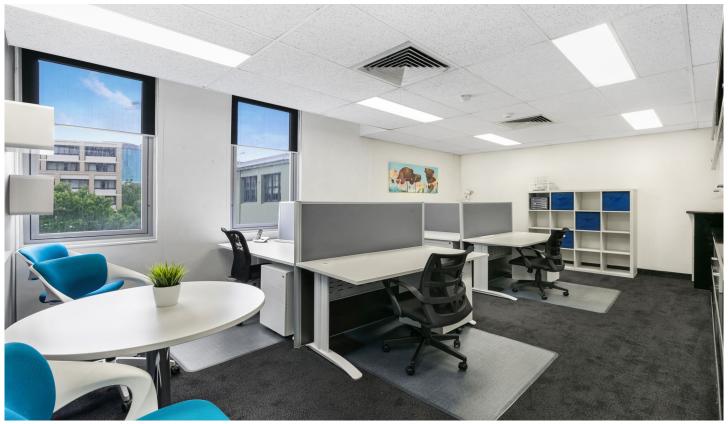

## 313/410 Elizabeth Street Surry Hills NSW

Welcome to our fully furnished turnkey office space, offering a secure environment with abundant natural light. Conveniently located opposite Central Station, this prime location is surrounded by a variety of food and beverage options.

The floorplates are designed to maximize natural lighting with two large window sides.

The building features a wheelchair accessible lobby with a lift, and each floor is equipped with bathrooms, a kitchen,