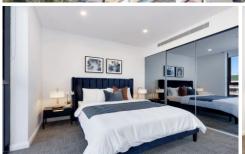

- Stylish contemporary interiors flooded with natural light
- Sleek stone kitchen with quality s/steel gas appliances
- Sliding glass doors open to full-width undercover balcony
- Well-sized bedrooms with built-in robes, main with ensuite
- Both bedrooms enjoy access to balcony, stylish