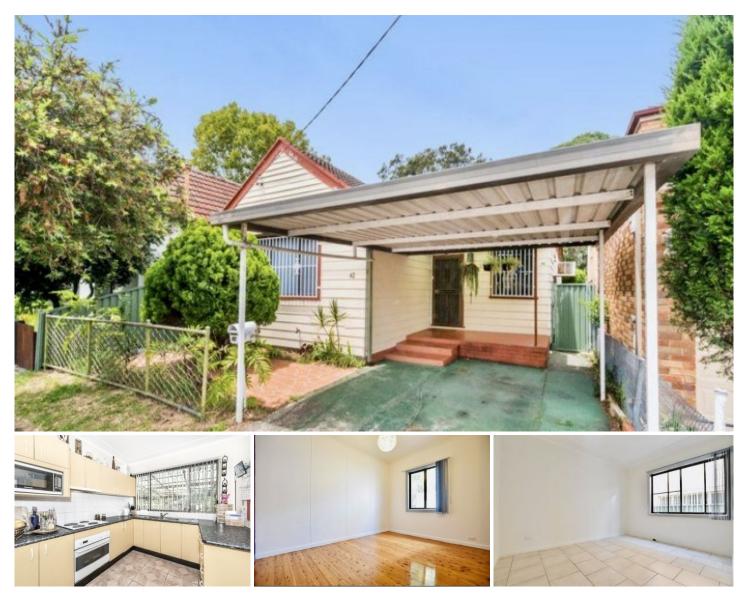

## 42 High Street Mascot NSW

Neat Well Presented Family Cottage on a very large block of land, 443 sqm approx. with Direct Park Access, is perfect for indoor and outdoor entertaining. Situated in an ideal locale, literally minutes to the vibrant Mascot shopping precinct with its specialty shops and cafes and with educational and recreational facilities as well as Mascot train station all close by, this charming, neat and tidy cottage has all you would need for a comfortable lifestyle.