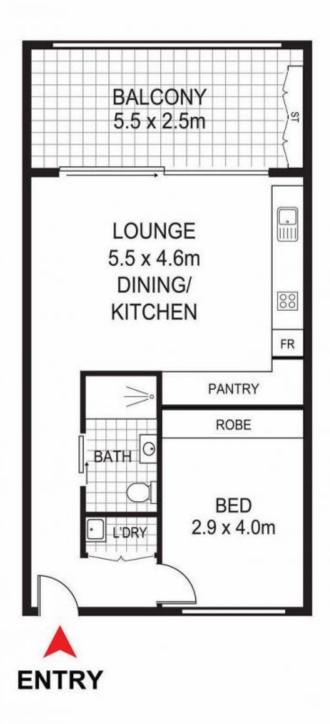

## 213/23-29 Pacific Parade Dee Why NSW

Luxury Apartment | B-Line On Your Doorstep | Minutes to Dee Why Beach |

Located on the beachside of Dee Why, this luxury one bedroom designer apartment is the perfect blend of relaxation and convenience, attracting those who desire a luxurious, easy living lifestyle. It offers contemporary style living in the heart of cosmopolitan Dee Why, with footstep access to shops, vibrant eateries, B-line buses, and a level walk to the beach and seaside dining. In a well-maintained security complex complete with lift access, secure parking, this apartment will appeal to anyone who is seeking a cosmopolitan and easy care coastal lifestyle.

## APARTMENT FEATURES

A variety of expansive layouts and oversized floor plan Enclosed balconies flowing from living areas

1 🚐 1 🖺 1 🗬

**Price:** \$680,000

**View**: https://www.onlinerealestateagents.com.au/sale/ nsw/northern-beaches/dee-why/residential/apart