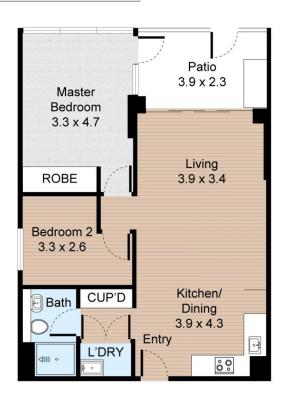

Unit 40, 29 Rothschild Avenue, Rosebery

FLOOR PLAN

Internal : 66m<sup>2</sup> External : 9m<sup>2</sup>

All information contained herein is gathered from our 3D scanned tours via Matterport. Whilst the 3D scanning technology is very accurate we cannot guarantee its accuracy and interested parties should rely on their own enquiries.