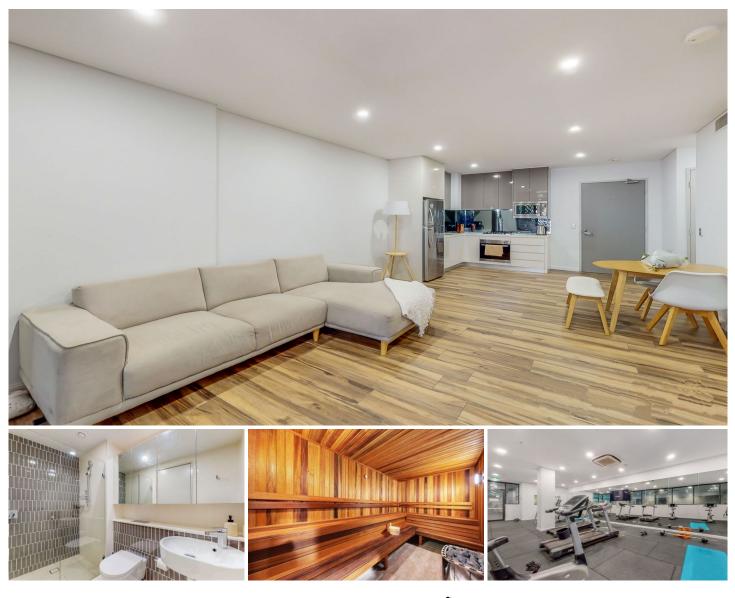

## 40/29 Rothschild Avenue Rosebery NSW

Perfectly situated in the dynamic and ever-evolving neighbourhood of Rosebery, this contemporary and stylish residence offers a well-balanced work-life environment. Boasting a well-designed layout, this property features one bedroom along with a versatile space that can serve as a home office, study, child retreat, or even a second bedroom.

Convenience is at your doorstep with easy access to bus stops, Woolworths, and the impressive new aquatic center, complete with a variety of pools and a luxurious gym.

The complex itself offers an array of amenities, including a pool, gym, spa, sauna, and a fantastic barbecue area for entertaining.

Seize this incredible opportunity, as it is sure to be in high