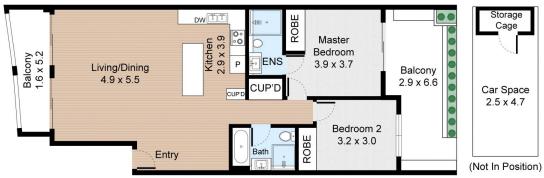

## Unit 1, 33 Cornwallis Street, Redfern

Internal: 86m2 External: 36m2

FLOOR PLAN

All information contained herein is gathered from our 3D scanning to scanned tours via Matterport. Whilst the 3D scanning technology is very accurate we cannot guarantee its accuracy and interested parties should rely on their own enquiries.