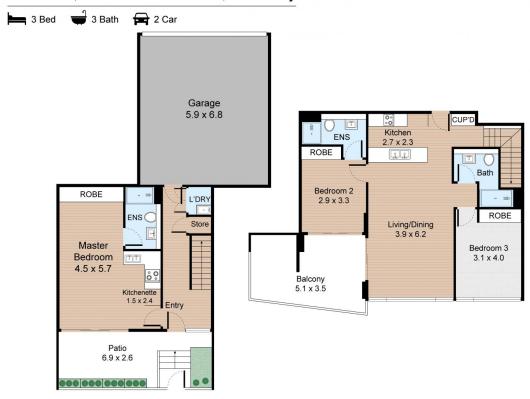

## Unit 3107, 2 Rothschild Avenue, Rosebery

Internal: 156m<sup>2</sup> External: 34m<sup>2</sup>

**GROUND FLOOR** 

FIRST FLOOR

All information contained herein is gathered from our 3D scanning to scanned tours via Matterport. Whilst the 3D scanning technology is very accurate we cannot guarantee its accuracy and interested parties should rely on their own enquiries.