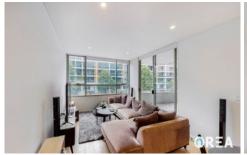

## Features We Love:

- ? 2 Large Bedrooms + 2 Bathrooms
- ? 2 Kitchens One downstairs and one upstairs
- ? Self Contained Studio
- ? Secure Double lockup Garage
- ? Master bedroom and ensuite
- ? Modern kitchen with Smeg appliances
- ? Modern bathrooms
- ? 10 Minute walk to Green Square
- ? 10 Minute drive to CBD, Airport & Eastern Beaches
- ? Security Access & lifts