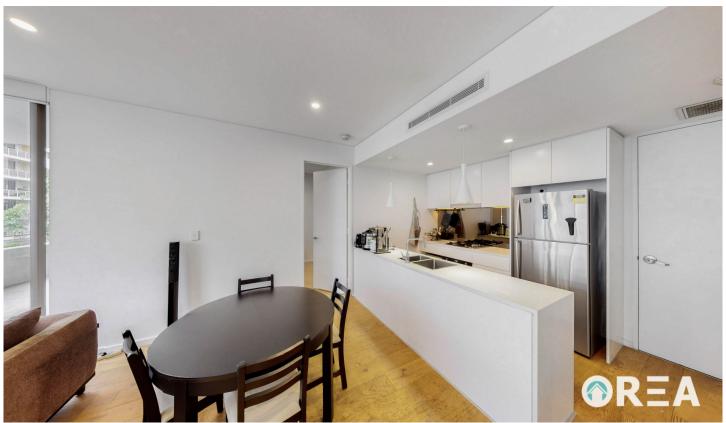

## Features We Love:

- ? 2 Large Bedrooms + 2 Bathrooms
- ? 2 Kitchens One downstairs and one upstairs
- ? Self Contained Studio
- ? Secure Double lockup Garage
- ? Master bedroom and ensuite
- ? Modern kitchen with Smeg appliances
- ? Modern bathrooms
- ? 10 Minute walk to Green Square
- ? 10 Minute drive to CBD, Airport & Eastern Beaches
- ? Security Access & lifts