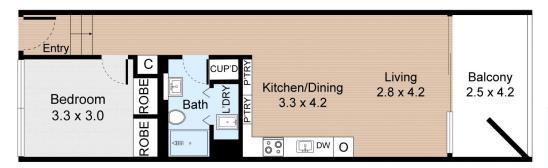

## STORAGE CAGE

Internal: 54m² External: 10m²

FLOOR PLAN

All information contained herein is gathered from our 3D scanning technology is very accurate we cannot guarantee its accuracy and interested parties should rely on their own enquiries.