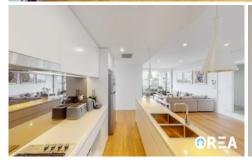

## Features We Love:

- ? 3 Large Bedrooms
- ? Two Secure Car Spaces
- ? Separate Study or Home office
- ? Master bedroom with walk-in wardrobe and ensuite
- ? Modern kitchen with Smeg appliances
- ? Modern bathrooms
- ? 10 Minute walk to Green Square
- ? 10 Minute drive to CBD, Airport & Eastern Beaches