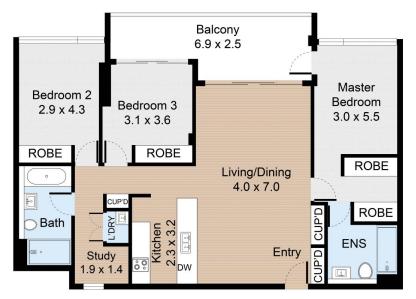

## Unit 2506, 2 Mentmore Avenue, Rosebery

Car Space Car Space

(Not In Position)

Internal: 109m2 External: 14m<sup>2</sup> Car Space: 28m²

FLOOR PLAN

All information contained herein is gathered from our 3D scanning to scanned tours via Matterport. Whilst the 3D scanning technology is very accurate we cannot guarantee its accuracy and interested parties should rely on their own enquiries.