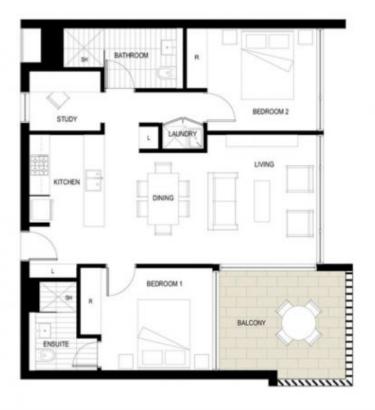

Set in one of Sydney's greatest locations only moments away from shops, restaurants and transport, this fantastic 2 bedroom apartment with study in Rosebery's "Astor" development is an opportunity not to be missed.

## Features we love:

- 2 generous light filled bedrooms

2 🔄 2 🔓 2 🖨

**View**: https://www.onlinerealestateagents.com.au/sale/nsw/eastern-suburbs/rosebery/residential/apartment/7324790

Majid Mokhtari 0400657657