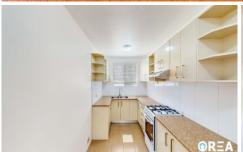

## Features include:

- \*2 bedrooms with built-ins
- \*Spacious living areas throughout
- \*Beautiful wooden floors
- \*Brand new bathroom with integrated internal laundry
- \*Large sunny balcony with picturesque park views
- \*Full networking in every room with additional antenna points