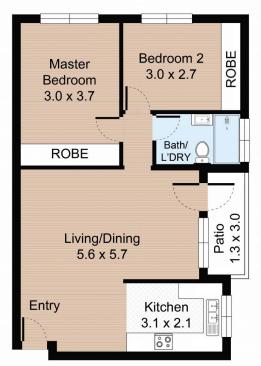

## Unit 4, 5 Longworth Avenue, Eastlakes

Internal: 61m<sup>2</sup> External: 4m2

FLOOR PLAN

All information contained herein is gathered from our 3D scanned tours via Matterport. Whilst the 3D scanning technology is very accurate we cannot guarantee its accuracy and interested parties should rely on their own enquiries.