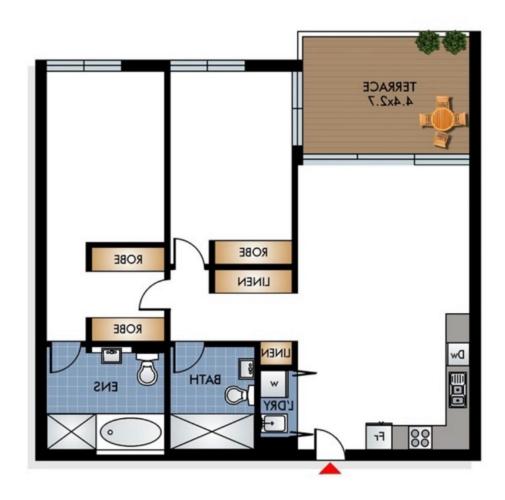

## 84/8 Crewe Place Rosebery NSW

Online Real Estate Agents (OREA Group) is proud to represent Rosebery at it's absolute best, The Burcham evokes smart, luxury living. Originally built in 1918 with John Burcham Clamp architectural designs, it was constructed to house the manufacture of Wrigley's Gum. Today, it has been restored and refreshed to be the centerpiece in The Burcham precinct. The Burcham was also announced as Winner, 2018 Sustainability Awards - Interiors.

This oversized 2 bedroom apartments boast seamless interior finishes, smart technologies, and a world of conveniences.

The beauty of Rosebery is it's connectivity, with Green Square train station just a short walk away. Even closer by, a breadth of fantastic cafes, restaurants, pubs, and bars

2 📮 2 🖺 1 🖨

**View :** https://www.onlinerealestateagents.com.au/lease/ nsw/eastern-suburbs/rosebery/residential/apartm ent/7261071

Zeynab Melara 0474 336 736

Mahsa Abedi 0474 336 736