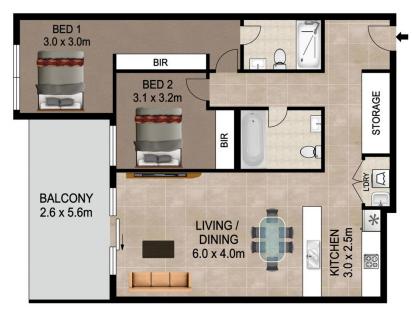

## 306/2 MAHROOT STREET, BOTANY

DISCLAIMER: PLANS SHOWN ARE FOR MARKETING PURPOSES ONLY, ALL DIMENSIONS ARE APPROXIMATE AND NOT TO SCALE. THEY ARE SUBJECT TO ERRORS AND INACCURACIES AND NO LIABILITY WILL BE ACCEPTED. INTERESTED PARTIES SHOULD MAKE THEIR OWN INQUIRES.