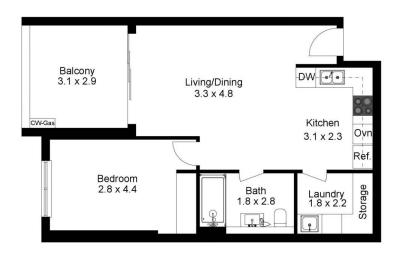

## **Fishburn Crescent Castle Hill NSW**

Astrid is a visionary new residence evolved to satisfy the needs of our new world. Consisting of one, two, three-bedroom apartments and state of the art penthouses, Astrid is a dynamic safe haven where residents can nurture family and make lifelong memories. Yet it's an environment where working from home is not an imposition - but rather thoughtfully considered and facilitated for.