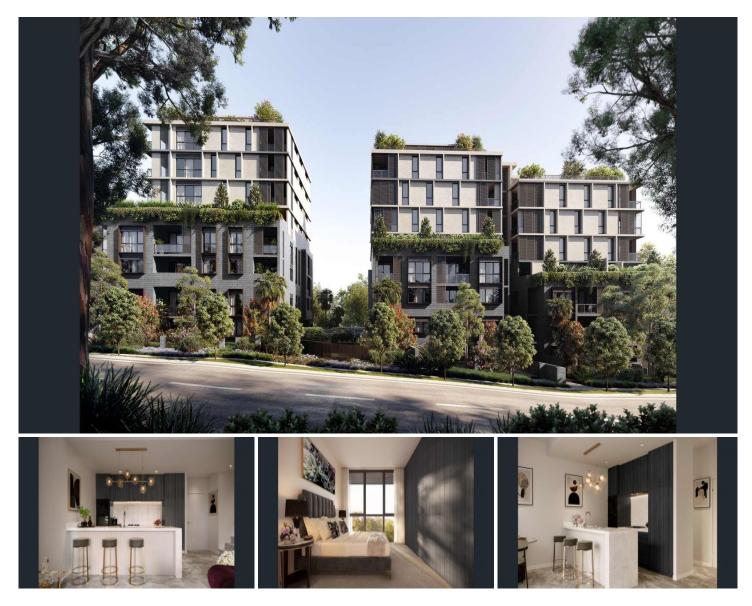

## **Fishburn Crescent Castle Hill NSW**

Astrid is a visionary new residence evolved to satisfy the needs of our new world. Consisting of one, two, three-bedroom apartments and state of the art penthouses, Astrid is a dynamic safe haven where residents can nurture family and make lifelong memories. Yet it's an environment where working from home is not an imposition - but rather thoughtfully considered and facilitated for.

The fully furnished and private Astrid Lounge is where residents can put their work hat on uninterrupted, all the while being creatively motivated by the stunning pool area and gardens in view. Modern grandeur blends harmoniously with function. Contemporary elements embrace space, light and technological innovation.