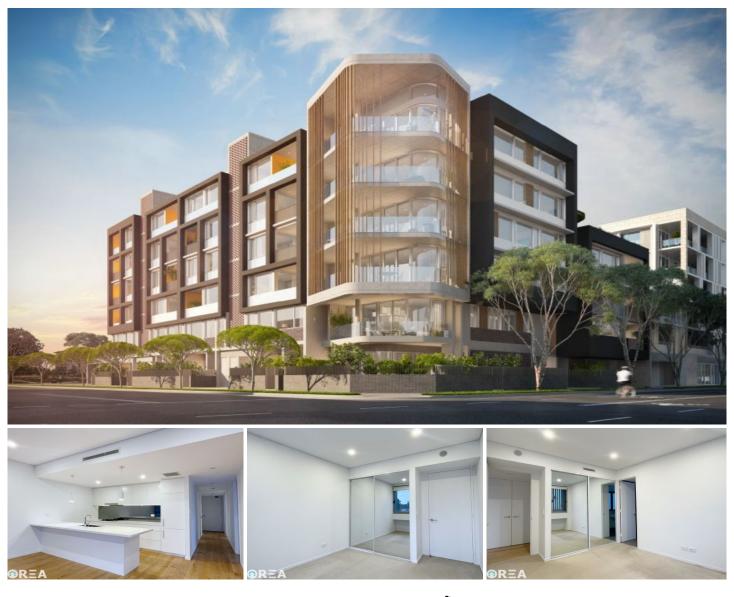

## 304/29-31 Dunning Avenue Rosebery NSW

Home is a boutique block of 26 luxury apartments, located in the leafy suburb of Rosebery. This building has three separate lobbies for maximum privacy and this apartment only shares the level with one other residence.

Situated on the corner of the building this gives you uninterrupted views over the tree-lined streets and heritage properties.

Attributes We Love:

- 800m to Green Square Station
- Rooftop balcony with city views and BBQ, perfect for entertaining
- Large open plan living with ample of storage
- Generous sized bedroom with plush carpets and built-in robes