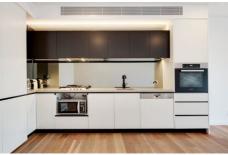

## Features We Love:

- Exceptional engineering for low maintenance and enduring good looks
- Hydronically heated polished concrete floors in the stunning Heritage building
- Miele gas cooktops, oven, and dishwasher with stunning caesar stone topped joinery
- Operate your TV, stereo, lights and air conditioning from