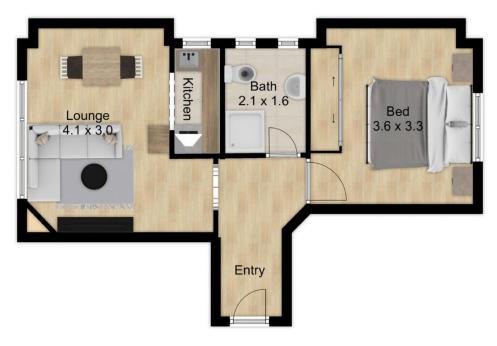

## 14/101 New South Head Road Edgecliff NSW

14/101 New South Head Road, Edgecliff

This renovated one-bedroom apartment offers a fantastic lifestyle. enjoying a spacious living and dining, bedroom with built-in. It boasts timber floorboards throughout, large windows, natural light open plan kitchen.

## 1 lem 1 lem

**Price:** \$480,000

**View**: https://www.onlinerealestateagents.com.au/sale/nsw/eastern-suburbs/edgecliff/residential/apartm

ent/7120811

Majid Mokhtari 0400657657

TOTAL AREA: 35 m<sup>2</sup>