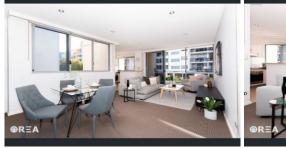

## 439/2 Stedman Street Rosebery NSW

A spacious apartment with a rare north easterly aspect providing abundant natural light.

Situated in Rosebery's "Valentino Place"; a resort style complex only minutes from the CBD not to mention local eateries and bars.

A quiet complex with well-established gardens this is a home where you can truly relax.

## Features We Love:

- Furnished
- 2 Large bedrooms with built-in wardrobes
- Spacious living and dining areas
- Gas kitchen with stone bench top and stainless-steel appliances
- Two bathrooms (ensuite with bathtub)
- Quiet and peaceful
- Secure complex and building