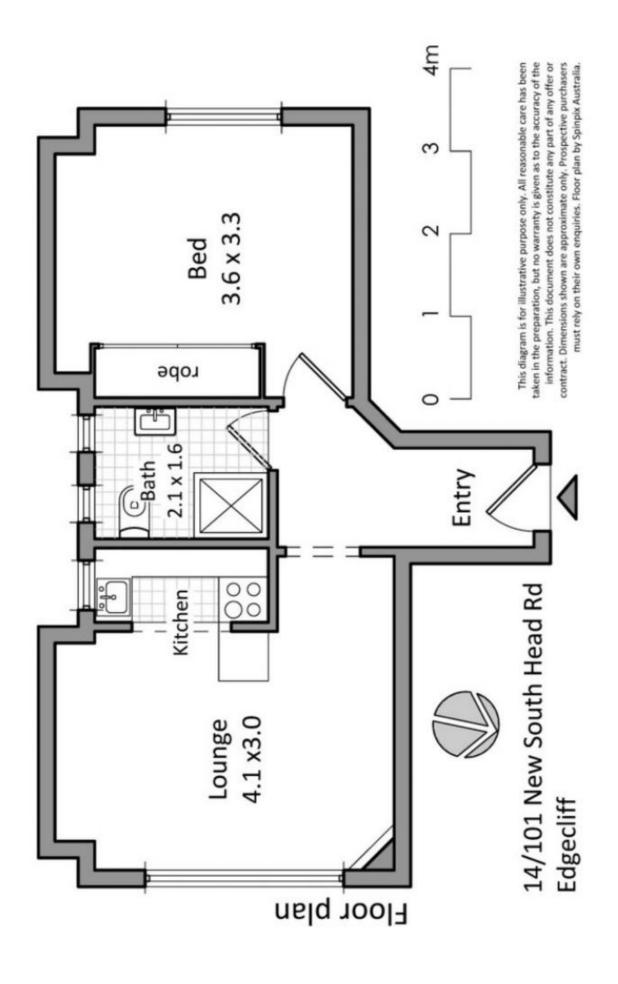

## 101 New South Head Road Edgecliff NSW

This generous and very practical one bedroom offering is located in the central pocket of Edgecliff which offers easy access to local parks and dining options in both Double Bay & Potts Point.

Quietly position at rear of building
Well-appointed kitchen with induction cooking
Generous-sized bed with mirrored built-in robes
Stylishly updated bathroom with great lighting
Polished floorboards, neutral and airy interiors
Only a short walk to local public transport links
Located across the road from Rushcutters Bay
Onsite laundry facilities, small boutique block
Moments to lively Edgecliff Village precinct