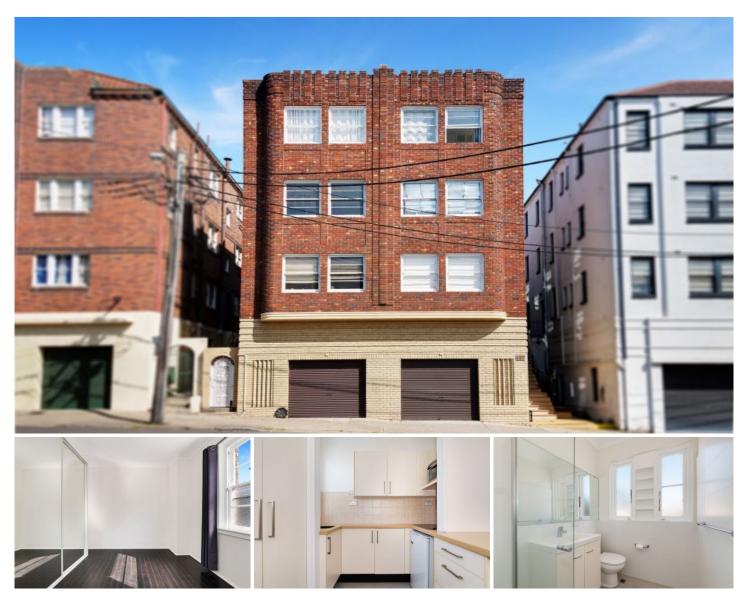

## 101 New South Head Road Edgecliff NSW

This generous and very practical one bedroom offering is located in the central pocket of Edgecliff which offers easy access to local parks and dining options in both Double Bay & Potts Point.

Quietly position at rear of building
Well-appointed kitchen with induction cooking
Generous-sized bed with mirrored built-in robes
Stylishly updated bathroom with great lighting
Polished floorboards, neutral and airy interiors
Only a short walk to local public transport links
Located across the road from Rushcutters Bay
Onsite laundry facilities, small boutique block
Moments to lively Edgecliff Village precinct