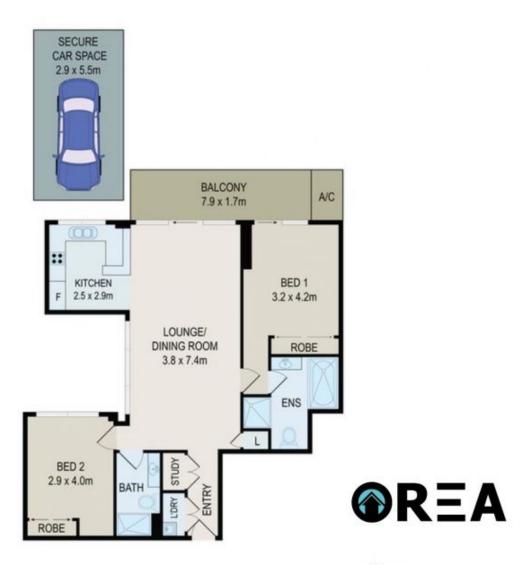

## 439/2 STEDMAN STREET, ROSEBERY

Enjoy living in this spacious 2 bedroom apartment with a rare north easterly aspect providing an abundance of natural light.

Situated in Rosebery's "Valentino Place"; a resort style complex while positioned in a quiet part of the complex being in the rear. Enjoy a peaceful and leafy outlook, yet being in the centre of one of Sydney's most vibrant suburbs of Rosebery.

Walking distance to absolutely everything such as Green Square train-station, Cannery, popular restaurants, shops, Gunyama Park Aquatic Centre with bus stops at your doorstep.

2 🕒 2 📛 1 🖨

**View :** https://www.onlinerealestateagents.com.au/sale/n sw/eastern-suburbs/rosebery/residential/apartme nt/7015525