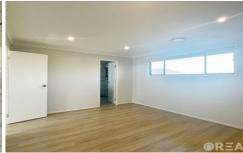

## **Property Features:**

- Main Bedroom with Walk-in wardrobe & Ensuite
- 3 Spacious Bedrooms with built-in wardrobes
- 3 Bathrooms
- Double garage
- 2.64m ground floor ceiling height
- Full Colorbond steel fencing
- Authentic 40mm Stone kitchen bench top
- Zoned Ducted Air