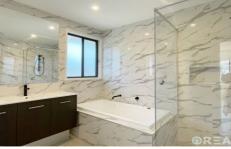

## **Property Features:**

- Main Bedroom with Walk-in wardrobe & Ensuite
- 3 Spacious Bedrooms with built-in wardrobes
- 3 Bathrooms
- Double garage
- 2.64m ground floor ceiling height
- Full Colorbond steel fencing
- Authentic 40mm Stone kitchen bench top
- Zoned Ducted Air