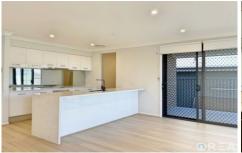

## **Property Features:**

- Main Bedroom with Walk-in wardrobe & Ensuite
- 3 Spacious Bedrooms with built-in wardrobes
- 3 Bathrooms
- Double garage
- 2.64m ground floor ceiling height
- Full Colorbond steel fencing
- Authentic 40mm Stone kitchen bench top
- Zoned Ducted Air