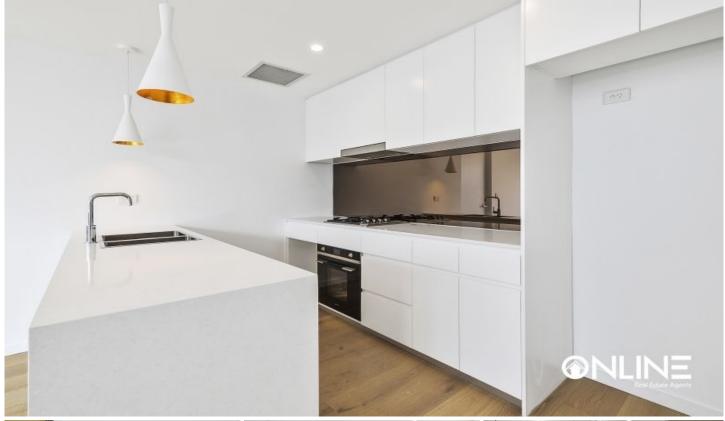

## Features We Love:

- ? 3 Large Bedrooms
- ? Secure Car Space
- ? Separate Study
- ? Master bedroom with walk-in wardrobe and ensuite
- ? Modern kitchen with Smeg appliances
- ? Modern bathrooms
- ? 10 Minute walk to Green Square
- ? 10 Minute drive to CBD, Airport & Eastern Beaches