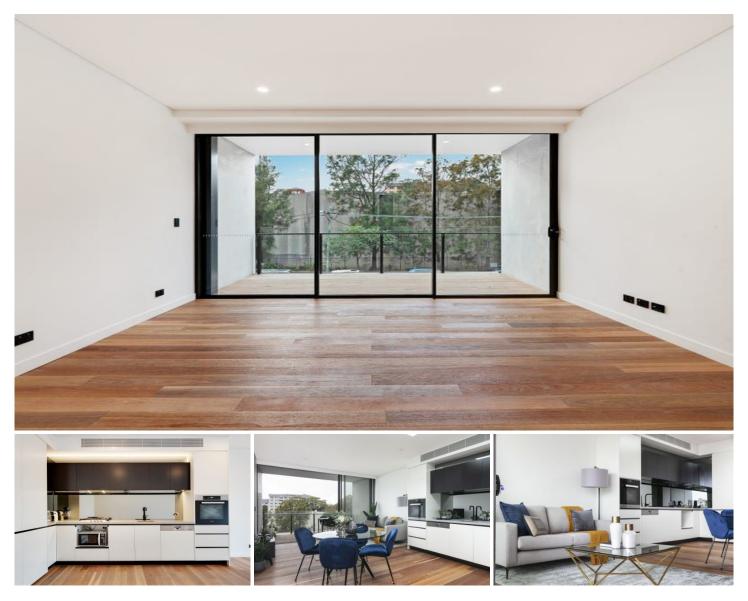

## 28/6-8 Crewe Place Rosebery NSW

Perfectly positioned in the heart of Rosebery. The Burcham brings convenience to your doorstep. With shops, restaurants and Green Square train station moments away.

This amazing one bedroom apartment is the real definition of urban living. Combining old-style charm with new and improved technology.

Features We Love:

- Exceptional engineering for low maintenance and enduring good looks
- Hydronically heated polished concrete floors in the stunning Heritage building
- Miele gas cooktops, oven, and dishwasher with stunning caesar stone topped joinery
- Operate your TV, stereo, lights and air conditioning from