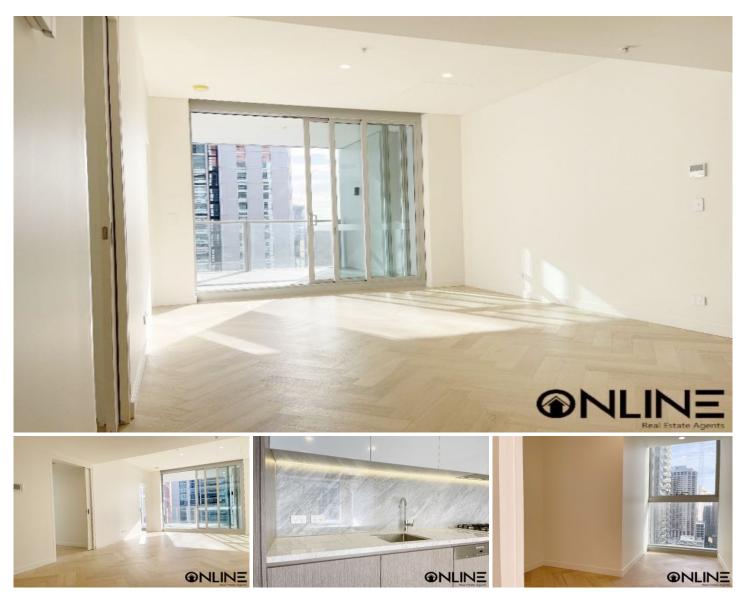

## 19/115 Bathurst Street Sydney NSW

As one of Sydney's tallest residential towers, Greenland Centre reaches new heights of luxury and convenience in residential living commanding never before seen views over the worlds most beautiful harbour city.

- Spacious bedroom with built-in
- Spacious Study

- Sydney's tallest residential tower, Greenland Centre makes a monumental statement of architectural excellence of ground breaking luxury and grandeur like no other

- Carefully considered interiors with four luxurious finishing schemes

- Beautifully appointed kitchens featuring Miele appliances, marble benches, diamond shaped tiles and high quality timber floors

- Bathrooms featuring frameless glass showers and designer lighting ensure you'll always feel that touch of