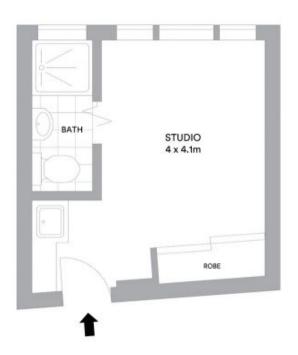

## 105/2B MONA ROAD, DARLING POINT

Situated on the first floor of the secure 'Darling Point Apartments', this updated studio apartment offers an ultra-convenient position. Offering the prospect of an excellent rental return, it would make a great investment or sensational Sydney base for the first home buyer.

- Light filled combined living and bedroom with leafy outlook
- Communal rooftop terrace with spectacular city/harbour views
- Neat separate bathroom offering a combined shower/bath
- Built-in wardrobes, timber floor boards, handy kitchenette
- Full security building with level lift access and shared laundry
- On site management office and other facilities provided
- Entry level access into a coveted blue-ribbon address

Scale in metres, Indicative only, All information contained herein is obtained from sources we believe to be accurate. We cannot guarantee its accuracy, Interested persons should make and rely on their own enquiries.