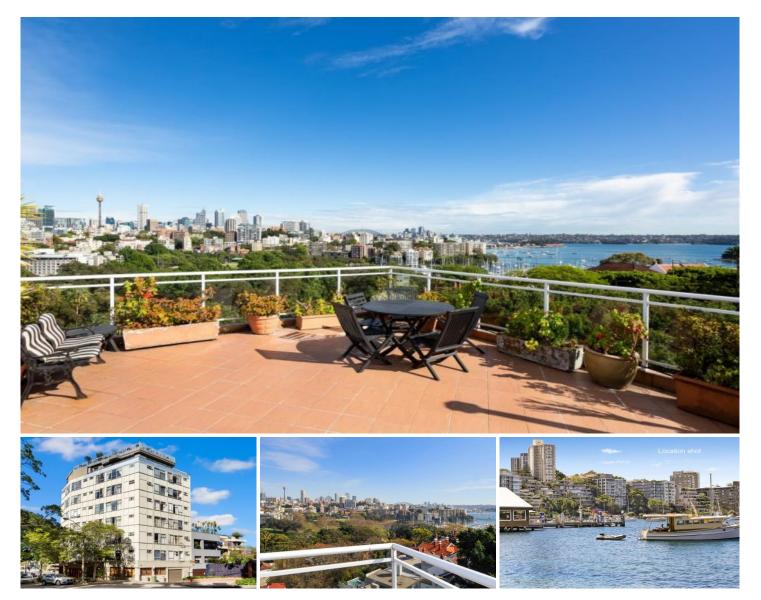

## 104/2b Mona Road Darling Point NSW

104/2B MONA ROAD, DARLING POINT

Situated on the first floor of the secure 'Darling Point Apartments', this neat studio apartment offers an ultra-convenient position. Offering the prospect of an excellent rental return, it would make a great investment or sensational Sydney base for the first home buyer or down sizers.

- Generous combined living and bedroom with handy kitchenette

- Communal rooftop terrace with spectacular city/harbour views

- Built-in wardrobes, well proportioned rooms and floor boards

- Full security building with level lift access and shared