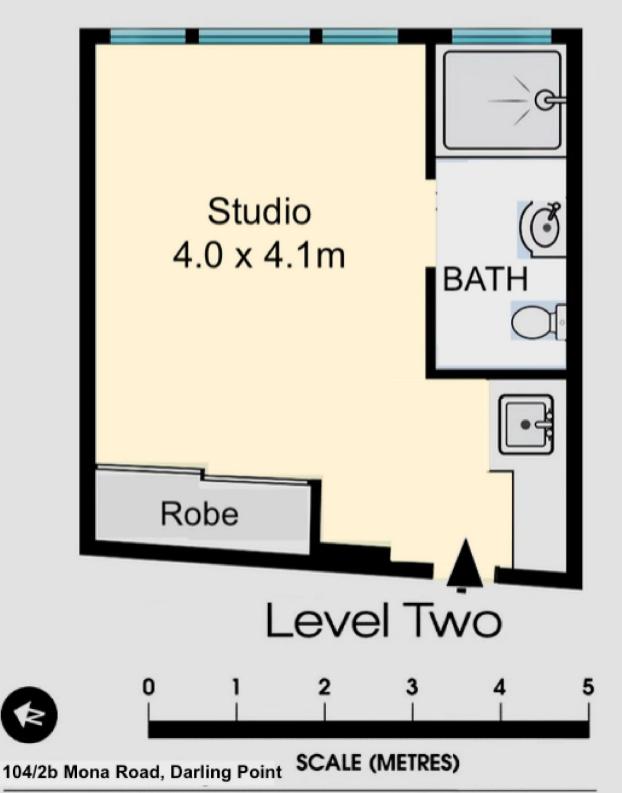

## 1 🎮 1 🚔

Price : \$ 325,000

View : https://www.onlinerealestateagents.com.au/sale/ nsw/eastern-suburbs/darling-point/residential/apa rtment/6915051

Majid Mokhtari 0400657657

Scale in metres. Indicative only. Dimensions are approximate. All information contained here in is gathered from sources we believe to be reliable. However we cannot guarantee its accuracy and interested persons should rely on their own enquiries.