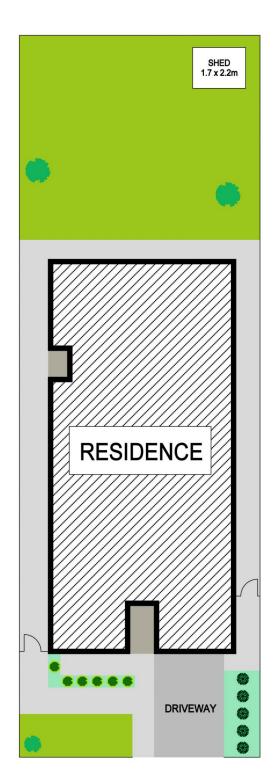

## 15 METCALFE STREET, MAROUBRA

Occupying a substantial 314sqm level block in one of Maroubra's most sought-after community-oriented pockets, this freestanding solid brick residence presents boundless potential to re-create/renovate or re-build a brand new contemporary family home. It currently comprises an original layout with combined living/dining areas plus three well-proportioned bedrooms with built-in wardrobes and a lock-up garage. Explore the possibilities to capitalise on its desirable coastal address, within walking distance of Pacific Square, Westfield Eastgardens, quality schools, public transport and Nagle Park, while moments to Maroubra Beach.