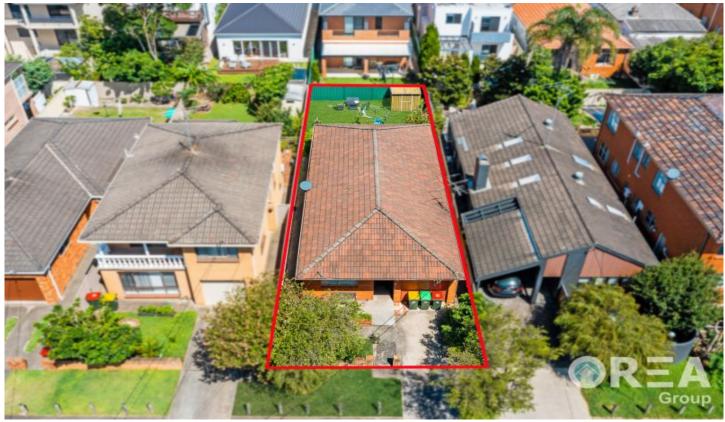

## 15 METCALFE STREET, MAROUBRA

Occupying a substantial 314sqm level block in one of Maroubra's most sought-after community-oriented pockets, this freestanding solid brick residence presents boundless potential to re-create/renovate or re-build a brand new contemporary family home. It currently comprises an original layout with combined living/dining areas plus three well-proportioned bedrooms with built-in wardrobes and a lock-up garage. Explore the possibilities to capitalise on its desirable coastal address, within walking distance of Pacific Square, Westfield Eastgardens, quality schools, public transport and Nagle Park, while moments to Maroubra Beach.

- -layout, combined living/dining
- -Three well-sized bedrooms with BIR's

3 📭 1 🖺 2 🗬

**View :** https://www.onlinerealestateagents.com.au/sale/n sw/eastern-suburbs/maroubra/residential/house/6 887240

Majid Mokhtari 0400657657