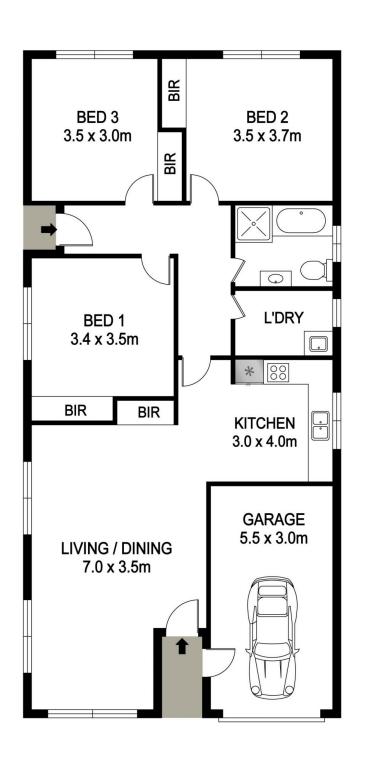

## 15 METCALFE STREET, MAROUBRA

Occupying a substantial 314sqm level block in one of Maroubra's most sought-after community-oriented pockets, this freestanding solid brick residence presents boundless potential to re-create/renovate or re-build a brand new contemporary family home. It currently comprises an original layout with combined living/dining areas plus three well-proportioned bedrooms with built-in wardrobes and a lock-up garage. Explore the possibilities to capitalise on its desirable coastal address, within walking distance of Pacific Square, Westfield Eastgardens, quality schools, public transport and Nagle Park, while moments to Maroubra Beach.

- -layout, combined living/dining
- -Three well-sized bedrooms with BIR's

3 📭 1 🖺 2 🗬

**View :** https://www.onlinerealestateagents.com.au/sale/n sw/eastern-suburbs/maroubra/residential/house/6 887240

Majid Mokhtari 0400657657