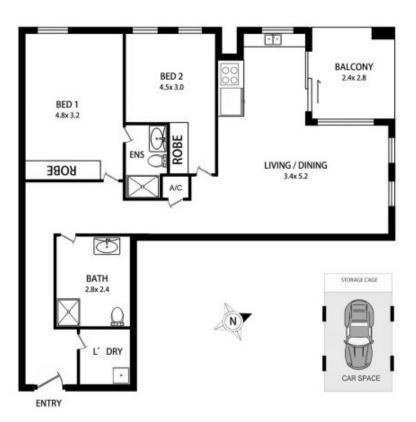

## 403/4 Galara Street Rosebery NSW

403/4 Galara Street, Rosebery NSW 2018

This spacious and light filled contemporary apartment is a delight to come home to, enjoying a north facing setting with restful vistas over the park-like central gardens

## What's important to you

- Quiet street setting, 4th floor, intercom, lift, over-sized floor plan
- Sunlight streams into this stylish abode through galleries of glass
- Refreshed throughout, spacious living and dining, ducted
- Generous alfresco balcony opens from the kitchen
- Quality stone and gas kitchen, Smeg appliances, internal laundry
- Spacious two bedroom with security parking

## 403/4 Galara Street, Rosebery NSW 2018

All information presented is gathered from sources we believe are reliable. We have no reason to doubt it's accuracy, however, cannot guarantee it. The plans shown here are for presentation purposes & are not part of any legal document or title and & are subject to errors, omissions & inaccuracies and should not be used as sole reference. All measurements & figures are approximate, interested parties should make & rely on their own enquiries.